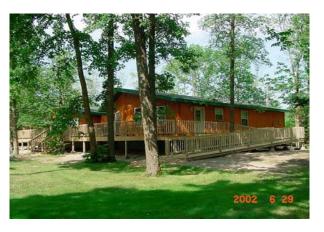

Eight new 3 & 4 bedroom Vacation Lake Homes built since 2000. They include great rooms lined in knotty pine, dishwashers, microwaves, 1 <sup>3</sup>/<sub>4</sub> baths, electric heat with individual room controlled heating, etc. Some units have fireplaces, center island snack bars, TV/VCRs, etc. The existing five cabins have been remodeled since 1999. Three of our new Vacation Lake Homes are wheelchair accessible with a roll-in wheelchair accessible shower.

Vacation Lake Homes are about 100 to 150 feet from the lake on level ground. Large picture windows (some have 8' sliding glass doors) provide spectacular views of the lake. Charcoal grills and picnic tables are provided on the decks, which extend across the entire front of each vacation lake home. Campfire sites are provided by each vacation lake home. We also have an 8-site campground with water, electrical & sewer hookups.