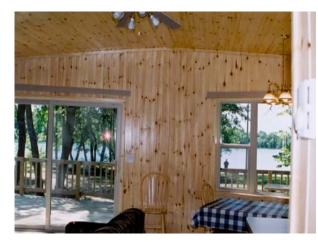

Eight new 3 & 4 bedroom Vacation Lake Homes built since 2000. They include great rooms lined in knotty pine, dishwashers, microwaves, 1 <sup>3</sup>/<sub>4</sub> baths, electric heat with individual room controlled heating, etc. Some units have fireplaces, center island snack bars, TV/VCRs, etc. The existing five cabins have been remodeled since 1999. Three of our new Vacation Lake Homes are wheelchair accessible with a roll-in wheelchair accessible shower.

Vacation Lake Homes are about 100 to 150 feet from the lake on level ground. Large picture windows (some have 8' sliding glass doors) provide spectacular views of the lake. Charcoal grills and picnic tables are provided on the decks, which extend across the entire front of each vacation lake home. Campfire sites are provided by each vacation lake home. We also have an 8-site campground with water, electrical & sewer hookups.