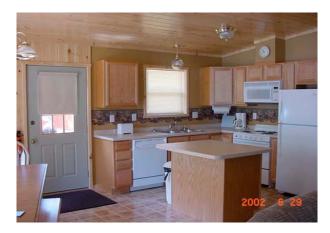

Eight new 3 & 4 bedroom Vacation Lake Homes built since 2000. They include great rooms lined in knotty pine, dishwashers, microwaves, 1 <sup>3</sup>/<sub>4</sub> baths, electric heat with individual room controlled heating, etc. Some units have fireplaces, center island snack bars, TV/VCRs, etc. The existing five cabins have been remodeled since 1999. Three of our new Vacation Lake Homes are wheelchair accessible with a roll-in wheelchair accessible shower.

Vacation Lake Homes are about 100 to 150 feet from the lake on level ground. Large picture windows (some have 8' sliding glass doors) provide spectacular views of the lake. Charcoal grills and picnic tables are provided on the decks, which extend across the entire front of each vacation lake home. Campfire sites are provided by each vacation lake home. We also have an 8-site campground with water, electrical & sewer hookups.